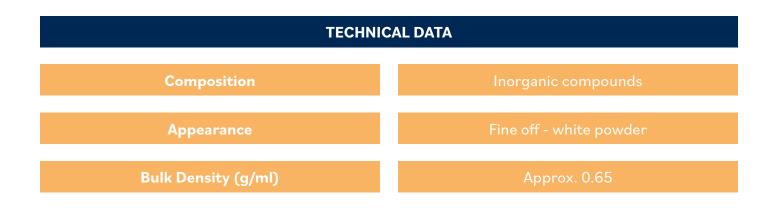

# DESCRIPTION

Lithkem Super is our cost-effective accelerator designed to increase the hydration of CAC and CSA cement, producing reduced setting times, and increased early and final flexural and compressive strengths.

Lithkem Super increases the formation of calcium aluminate hydrates in OPC/CAC binder systems and increases the formation of ettringite in OPC/CAC/CS binder systems, it can also be used to accelerate Calcium Sulfoaluminate (CSA) cement. Lithkem Super is optimised to prevent surface spotting on SLU's, improving surface appearance.