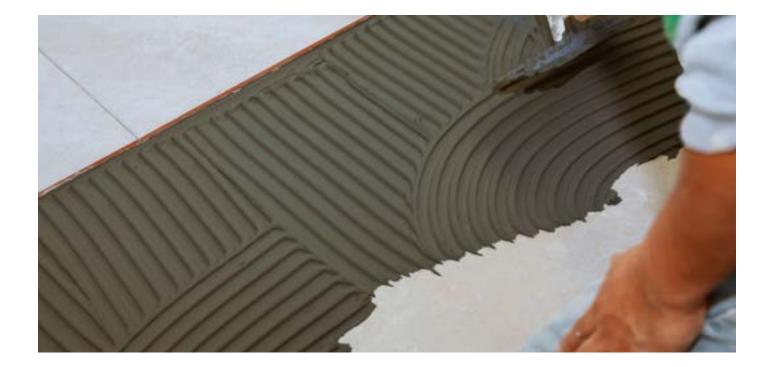

# **APPLICATIONS**

Lithkem Super is formulated for use in fast setting drymix mortars containing CAC and CSA cements such as; self-levelling underlayment's (SLU's), fast-setting tile adhesives, grouts and repair mortars. Lithkem Super is effective in OPC-rich and CAC-rich formulations and is suitable for use with all cement types and hydraulic binders, including ground granulated blast-furnace slag (GGBS), pulverised fly ash (PFA) and gypsum.