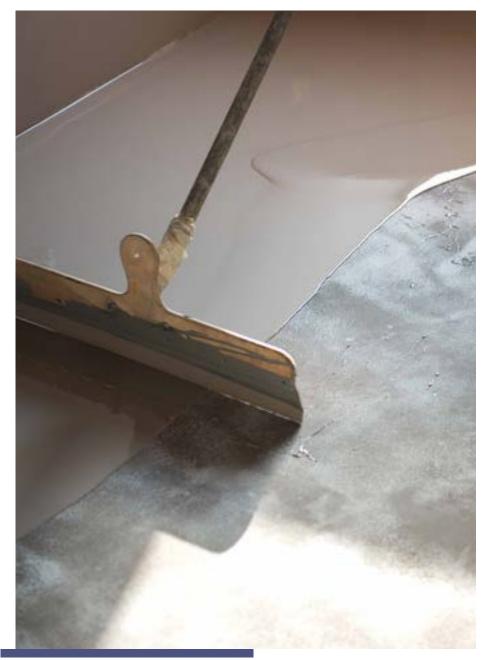

# **APPLICATIONS**

Lithkem Super is formulated for use in fast setting drymix mortars containing CAC and CSA cements such as; self-levelling underlayment's (SLU's), fast-setting tile adhesives, grouts and repair mortars. Lithkem Super is effective in OPC-rich and CAC-rich formulations and is suitable for use with all cement types and hydraulic binders, including ground granulated blast-furnace slag (GGBS), pulverised fly ash (PFA) and gypsum.